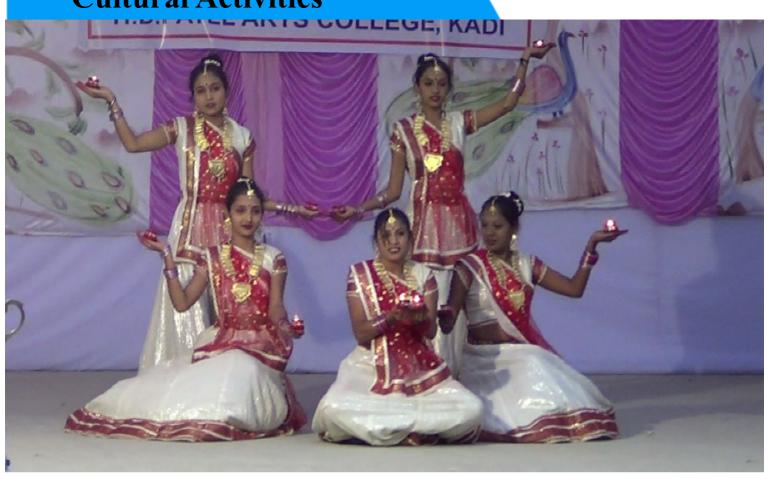

SHAL** Kendra by University Grants Commission Biotechnology Capacity Building Cell" (BT-CBC) DST, Govt. of Gujarat Centre for Soil
Testing (Macro and
Micronutrient
Analysis) by
Govt. of India

SSIP ( Student Start-Up and Innovation Policy) Cell, Govt. of Gujarat SCOPE ( Society for Creation of Opportunities through Proficiency in English) & Finishing School by Govt. of Gujarat

Sarva Vidyalaya Kelavani Mandal, Kadi, managed

## PRAMUKH SWAMI SCIENCE & H. D. PATEL ARTS COLLEGE, KADI

College with Potential for Excellence, phase-I & II (2010-2019)

AAA Rank-1 by Govt. of Gujarat

Facilities for Sports/ Game / Gymnasium / Yoga / Cultural Activities



www.psshda.ac.in



## **Sports Facilities**





## **Gymkhana Facilities**





**International Yoga Day** 





## **Cultural Activities**