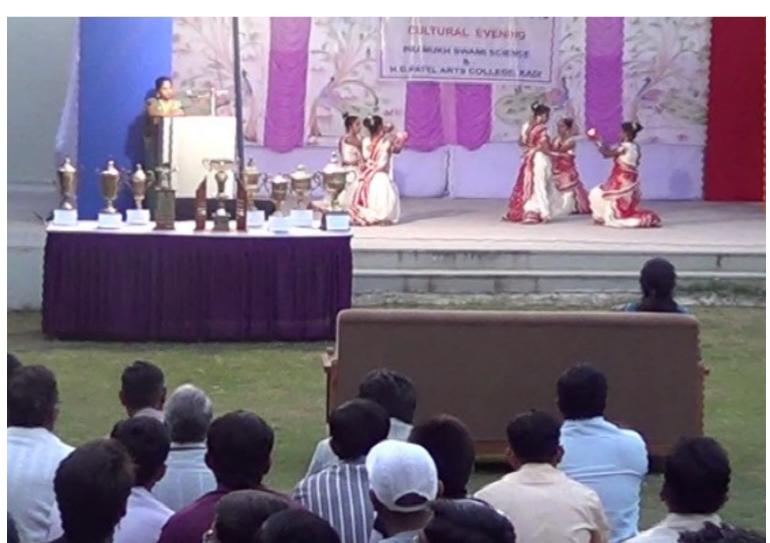

AL** Kendra by University Grants Commission Biotechnology Capacity Building Cell" (BT-CBC) DST, Govt. of Gujarat Centre for Soil
Testing (Macro and
Micronutrient
Analysis) by
Govt. of India

SSIP ( Student Start-Up and Innovation Policy) Cell, Govt. of Gujarat SCOPE ( Society for Creation of Opportunities through Proficiency in English) & Finishing School by Govt. of Gujarat

Sarva Vidyalaya Kelavani Mandal, Kadi, managed

## PRAMUKH SWAMI SCIENCE & H. D. PATEL ARTS COLLEGE, KADI

College with Potential for Excellence, phase-I & II (2010-2019)

AAA Rank-1 by Govt. of Gujarat

Facilities for Sports/ Game / Gymnasium / Yoga / Cultural Activities



www.psshda.ac.in



## **Sports Facilities**





## **Gymkhana Facilities**





**International Yoga Day** 





## **Cultural Activities**