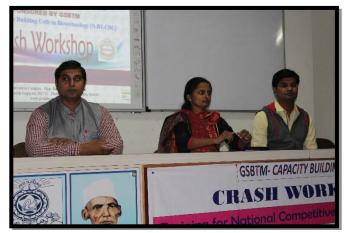

### 1.1) Biotechnology Capacity Building Cell (BT-CBC)

The institute has regional center of Biotechnology Capacity Building Cell (BT-CBC) recognized by Gujarat state Biotechnology Mission (GSBTM), DST, Government of Gujarat under the scheme of N-BT CBC since 2010. In BT-CBC, the college organizes crash workshop for students to prepare them for national level Post Graduate Entrance examination particularly JNU Combined PG Entrance examination, IIT-JAM and others.