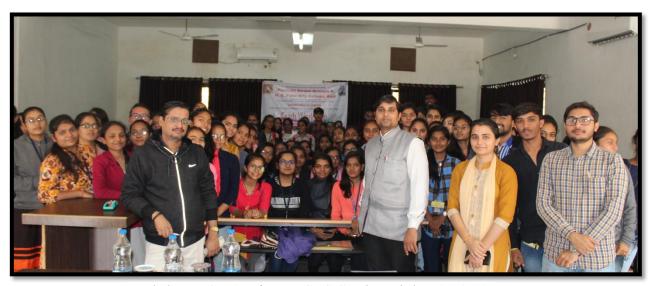

### 1.1) Biotechnology Capacity Building Cell (BT-CBC)

The institute has regional center of Biotechnology Capacity Building Cell (BT-CBC) recognized by Gujarat state Biotechnology Mission (GSBTM), DST, Government of Gujarat under the scheme of N-BT CBC since 2010. In BT-CBC, the college organizes crash workshop for students to prepare them for national level Post Graduate Entrance examination particularly JNU Combined PG Entrance examination, IIT-JAM and others.