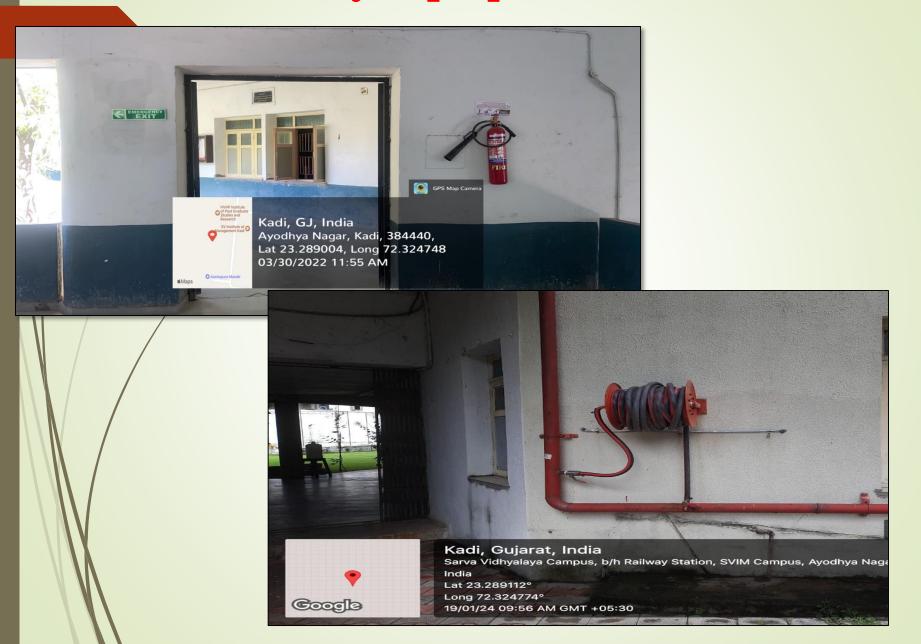

th potential for excellence- Awarded by UGC (2010 to 2019)
DDU KAUSHAL Kendra by UGC for Skill based Vocational Programs
AAA Rank-1 by awarded by Government of Gujarat



Facilities for Women in Campus

#### Separate Girl's Hostel Facility





Long 72.325353° 30/03/22 12:28 PM



#### Fitness Equipment at Girl's Hostel



## Women Development Cell



B/3 Ayodhyanagar-1, Nani Kadi, SVIM Can Ayodhya Nagar, Kadi, Gujarat 382715, Indi

06/12/22 10:24 AM GMT +05:30

Lat 23.28949° Long 72.324541°

GPS Map Camera

ogle

Kadi, Gujarat, India

B/3 Ayodhyanagar-1, Nani Kadi, SVIM Campus,

adhya Nagar Kadi Gujarat 382715 India

#### Women Entrepreneurship Cell









### Sanitation facility

(Sanitary napkin wending machine and incinerator)



#### Girl's Common Room



# Fire safety equipment's



### **CCTV** equipment's