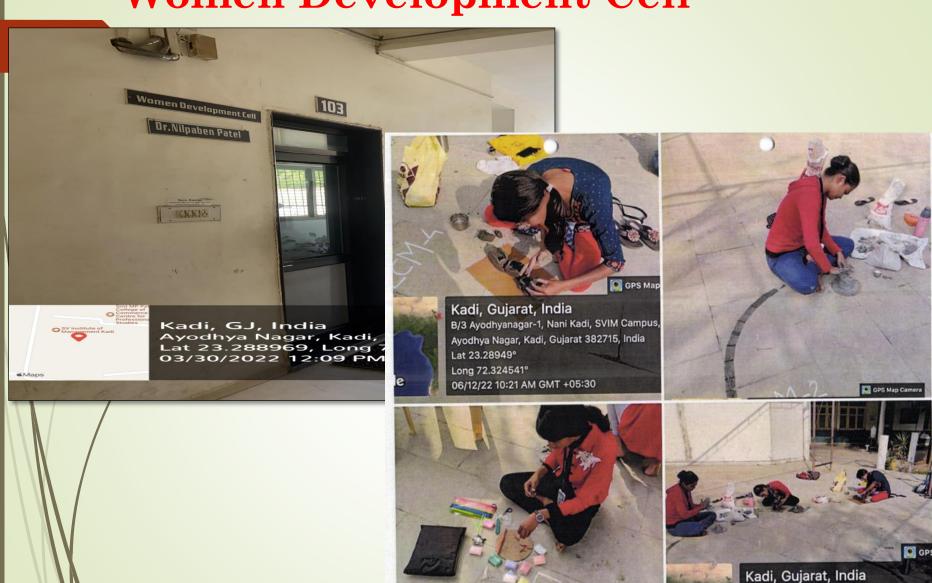

## Women Development Cell

B/3 Ayodhyanagar-1, Nani Kadi, SVIM Can Ayodhya Nagar, Kadi, Gujarat 382715, Indi

06/12/22 10:24 AM GMT +05:30

Lat 23.28949° Long 72.324541°

GPS Map Camera

ogle

Kadi, Gujarat, India

B/3 Ayodhyanagar-1, Nani Kadi, SVIM Campus,

adhya Nagar Kadi Gujarat 382715 India