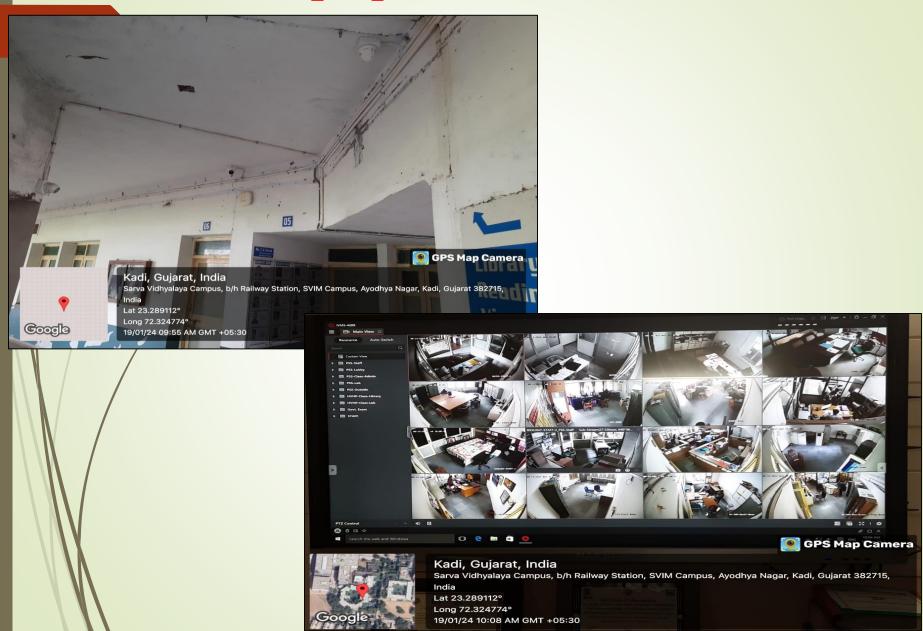

Awarded by UGC (2010 to 2019)
DDU KAUSHAL Kendra by UGC for Skill based Vocational Programs
AAA Rank-1 by awarded by Government of Gujarat



Facilities for Women in Campus

#### Separate Girl's Hostel Facility





Long 72.325353° 30/03/22 12:28 PM



#### Fitness Equipment at Girl's Hostel



## Women Development Cell



B/3 Ayodhyanagar-1, Nani Kadi, SVIM Can Ayodhya Nagar, Kadi, Gujarat 382715, Indi

06/12/22 10:24 AM GMT +05:30

Lat 23.28949° Long 72.324541°

GPS Map Camera

ogle

Kadi, Gujarat, India

B/3 Ayodhyanagar-1, Nani Kadi, SVIM Campus,

adhya Nagar Kadi Gujarat 382715 India

#### Women Entrepreneurship Cell









### Sanitation facility

(Sanitary napkin wending machine and incinerator)



#### Girl's Common Room



# Fire safety equipment's



### **CCTV** equipment's