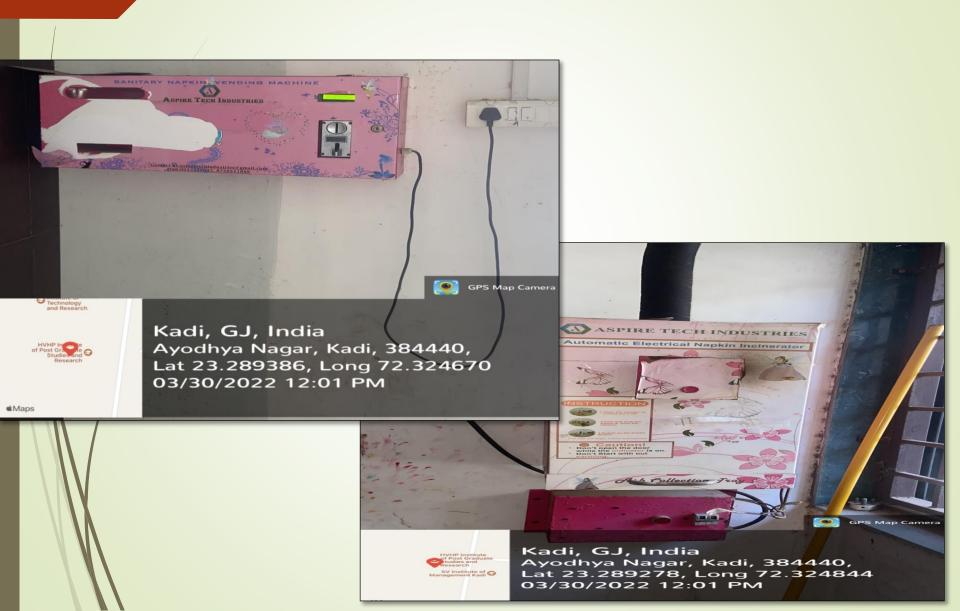

accredited with grade 'A' by NAAC (CGPA 3.25)
College with potential for excellence- Awarded by UGC (2010 to 2019)
DDU KAUSHAL Kendra by UGC for Skill based Vocational Programs
AAA Rank-1 by awarded by Government of Gujarat



Facilities for Women in Campus

#### Separate Girl's Hostel Facility





Long 72.325353° 30/03/22 12:28 PM



#### Fitness Equipment at Girl's Hostel



## Women Development Cell



B/3 Ayodhyanagar-1, Nani Kadi, SVIM Can Ayodhya Nagar, Kadi, Gujarat 382715, Indi

06/12/22 10:24 AM GMT +05:30

Lat 23.28949° Long 72.324541°

GPS Map Camera

ogle

Kadi, Gujarat, India

B/3 Ayodhyanagar-1, Nani Kadi, SVIM Campus,

adhya Nagar Kadi Gujarat 382715 India

#### Women Entrepreneurship Cell









### Sanitation facility

(Sanitary napkin wending machine and incinerator)



#### Girl's Common Room



# Fire safety equipment's



### **CCTV** equipment's