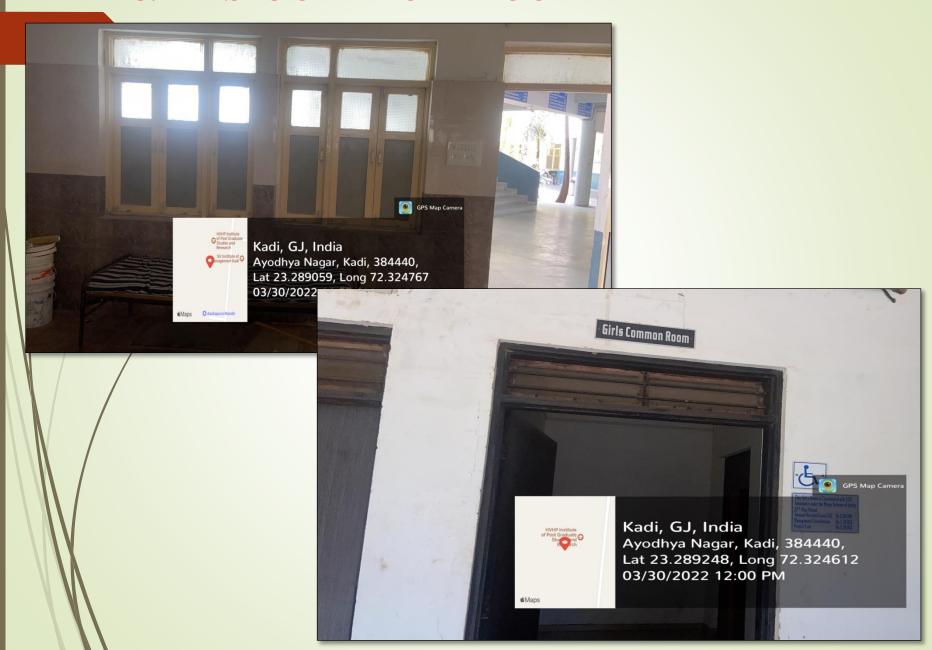

y NAAC (CGPA 3.25)
College with potential for excellence- Awarded by UGC (2010 to 2019)
DDU KAUSHAL Kendra by UGC for Skill based Vocational Programs
AAA Rank-1 by awarded by Government of Gujarat



Facilities for Women in Campus

#### Separate Girl's Hostel Facility





Long 72.325353° 30/03/22 12:28 PM



#### Fitness Equipment at Girl's Hostel



## Women Development Cell



B/3 Ayodhyanagar-1, Nani Kadi, SVIM Can Ayodhya Nagar, Kadi, Gujarat 382715, Indi

06/12/22 10:24 AM GMT +05:30

Lat 23.28949° Long 72.324541°

GPS Map Camera

ogle

Kadi, Gujarat, India

B/3 Ayodhyanagar-1, Nani Kadi, SVIM Campus,

adhya Nagar Kadi Gujarat 382715 India

#### Women Entrepreneurship Cell









### Sanitation facility

(Sanitary napkin wending machine and incinerator)



#### Girl's Common Room



# Fire safety equipment's



### **CCTV** equipment's