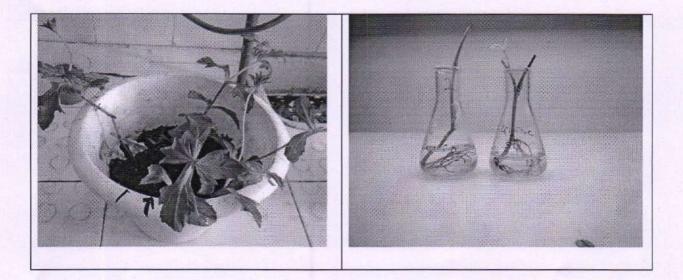

was adjusted to 5.8 prior to all autoclaving.
- The cultures were incubated for 8 hours photoperiods. Shoot induction and multiplication The shot tip and nodal segment explants were cultured on MS medium supplemented with different concentrations (0.5, 1.0, 2.0, 3.0 & 4.0) of BAP and KIN. Data for percentage shoot regeneration, shoot number per explants and shoot length was recorded after 45days of culture.

#### **Surface sterilization**

After one week of inoculation 0.1% HgCl<sub>2</sub> (for 5 min.) treated explants 90% were found contamination free and healthy. HgCl<sub>2</sub> used for short duration (1, 2, 3 min) failed to kill the microorganisms and long time (8 minutes), causes no contamination but partial or complete tissue killing was observed.

#### **Results & discussion :**



Multiple shoot development from shoot tip and nodal segment explants:

#### Shoot tip explants

The highest culture response (90%) was observed in BAP and lowest (35%) was in KIN. Highest mean number of shoots per culture was  $10.5\pm0.27$  in 1.0 mg/l BAP and lowest mean number of shoots per culture was  $1.0\pm0.32$  in combination of 1.0 mg/l KIN +0.1 mg/l IBA. Highest mean length of shoots was  $6.2\pm0.54$  cm in combination of 2. 0 mg/l BAP+0.1 mg/l GA3 and lowest mean length of shoots was  $2.0\pm0.62$  cm in combination of 2.0 mg/l BAP+1.0 mg/l KIN. The highest (10%) and lowest (1%) root formation was in combination of 2.0 mg/l KIN+ 1.0 mg/l NAA and 3.0 mg/l KIN, respectively. To ensure the necessity of growth regulators for rapid micropropagation from shoot tip, a control mediu