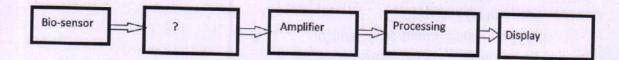

Carbon dioxide electrode
- b) Ammonia electrode
- c) Ammonium electrode
- d) Fluoride electrode
- 28. Transducers employed in the bulk of enzyme electrodes use which of the following principles?
  - a) Optical
  - b) Amperometric
  - c) Magnetic
  - d) Colorimetric

29.

converts biochemical events into measurable signals.

- a) amplifier
- b) pump
- c) rectifier
- d) transducer
- 30. The biological response of the biosensor is determined by \_\_\_\_\_
  - a) artificial membrane
  - b) physio-chemical membrane
  - c) chemical membrane
  - d) biocatalytic membrane
- 31. Home blood glucose sensor works on which principle?
  - a) electro-physiological
  - b) physio-chemical
  - c) electrochemical
  - d) chemical
- 32. Given below is the diagram of biosensor. Identify the unmarked component.



- a) Microprocessor
- b) Filter
- c) Transducer
- d) A/D converter
- 33. Blood glucose level measurement device uses a biosensor works on the principle of electrochemical.
  - a) False
  - b) True

- 34. For constructing the glucose sensor, which of the following is used as a gel?a) Polyacrylamide
  - b) Urea
  - c) Acrylamide
  - d) Urease
- 35. The immobilization technique involving physical method is
  - a) non-covalent bond formation dependent
  - b) covalent bond formation dependent
  - c) both (a) and (b)
  - d) ionic bond formation dependent
- 36. Which of the following is the commonly employed adsorbents?
  - a) Calcium carbonate
  - b) Alumina
  - c) Celluloses
  - d) All of these
- 37. Which of the following is not a physical method of immobilization?
  - a) Adsorption
  - b) E