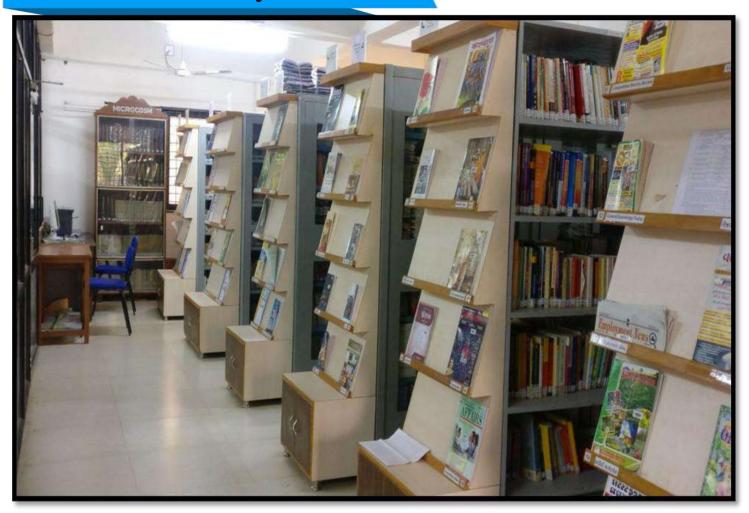

DDU KAUSHAL Kendra by University Grants Commission Biotechnology Capacity Building Cell" (BT-CBC) DST, Govt. of Gujarat Centre for Soil
Testing (Macro and
Micronutrient
Analysis) by
Govt. of India

SSIP
Student Start-Up and
Innovation Policy)
Cell,
Govt. of Gujarat

SCOPE (Society for Creation of Opportunities through Proficiency in English) & Finishing School by Govt. of Gujarat

Sarva Vidyalaya Kelavani Mandal, Kadi, managed

## PRAMUKH SWAMI SCIENCE & H. D. PATEL ARTS COLLEGE, KADI

College with Potential for Excellence, phase-I & II (2010-2019)

AAA Rank-1 by Govt. of Gujarat

## Facilities For Teaching and Learning



www.psshda.ac.in



































## **Workshops**– Ceramic













## Library