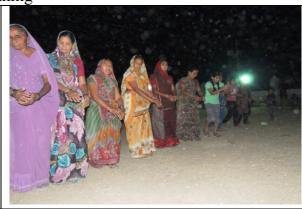

| 18/2/2015<br>To 24/2/2015 | Seven Days Special NSS Camp: Khavad  Morning Yoga Session  Inauguration of the Camp  Republic day of India with cultural activities and patriotic songs.  Gram Sabha:  Save water and its importance awareness programme  Awareness programme of cleanness and effects of garbage our health  Cleanliness of Village and Public Places  Swine flu awareness Program  Malnutrition awareness, unity and youth  Debate on Swami Vivekanda's life in School  Cultural Programs  Old Public Library Maintenance |
|---------------------------|-------------------------------------------------------------------------------------------------------------------------------------------------------------------------------------------------------------------------------------------------------------------------------------------------------------------------------------------------------------------------------------------------------------------------------------------------------------------------------------------------------------|
|---------------------------|-------------------------------------------------------------------------------------------------------------------------------------------------------------------------------------------------------------------------------------------------------------------------------------------------------------------------------------------------------------------------------------------------------------------------------------------------------------------------------------------------------------|