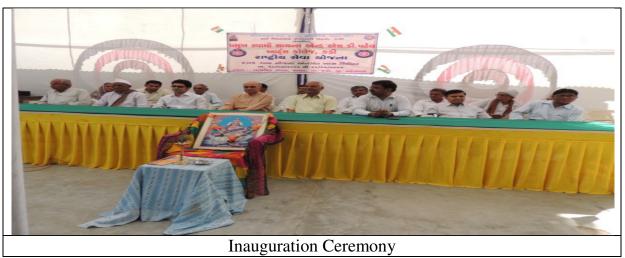

| 18/2/2015<br>To 24/2/2015 | Seven Days Special NSS Camp: Khavad  Morning Yoga Session  Inauguration of the Camp  Republic day of India with cultural activities and patriotic songs.  Gram Sabha:  Save water and its importance awareness programme  Awareness programme of cleanness and effects of garbage our health  Cleanliness of Village and Public Places  Swine flu awareness Program  Malnutrition awareness, unity and youth  Debate on Swami Vivekanda's life in School  Cultural Programs  Old Public Library Maintenance |
|---------------------------|-------------------------------------------------------------------------------------------------------------------------------------------------------------------------------------------------------------------------------------------------------------------------------------------------------------------------------------------------------------------------------------------------------------------------------------------------------------------------------------------------------------|
|---------------------------|-------------------------------------------------------------------------------------------------------------------------------------------------------------------------------------------------------------------------------------------------------------------------------------------------------------------------------------------------------------------------------------------------------------------------------------------------------------------------------------------------------------|