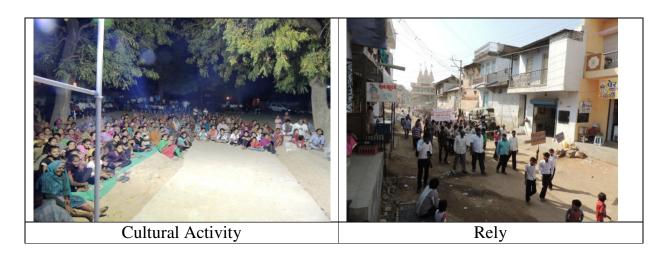

| 18/2/2015<br>To 24/2/2015 | Seven Days Special NSS Camp: Khavad  Morning Yoga Session  Inauguration of the Camp  Republic day of India with cultural activities and patriotic songs.  Gram Sabha:  Save water and its importance awareness programme  Awareness programme of cleanness and effects of garbage our health  Cleanliness of Village and Public Places  Swine flu awareness Program  Malnutrition awareness, unity and youth  Debate on Swami Vivekanda's life in School  Cultural Programs  Old Public Library Maintenance |
|---------------------------|-------------------------------------------------------------------------------------------------------------------------------------------------------------------------------------------------------------------------------------------------------------------------------------------------------------------------------------------------------------------------------------------------------------------------------------------------------------------------------------------------------------|
|---------------------------|-------------------------------------------------------------------------------------------------------------------------------------------------------------------------------------------------------------------------------------------------------------------------------------------------------------------------------------------------------------------------------------------------------------------------------------------------------------------------------------------------------------|