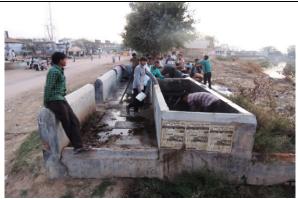

| 18/2/2015<br>To 24/2/2015 | Seven Days Special NSS Camp: Khavad  Morning Yoga Session  Inauguration of the Camp  Republic day of India with cultural activities and patriotic songs.  Gram Sabha:  Save water and its importance awareness programme  Awareness programme of cleanness and effects of garbage our health  Cleanliness of Village and Public Places  Swine flu awareness Program  Malnutrition awareness, unity and youth  Debate on Swami Vivekanda's life in School  Cultural Programs  Old Public Library Maintenance |
|---------------------------|-------------------------------------------------------------------------------------------------------------------------------------------------------------------------------------------------------------------------------------------------------------------------------------------------------------------------------------------------------------------------------------------------------------------------------------------------------------------------------------------------------------|
|---------------------------|-------------------------------------------------------------------------------------------------------------------------------------------------------------------------------------------------------------------------------------------------------------------------------------------------------------------------------------------------------------------------------------------------------------------------------------------------------------------------------------------------------------|