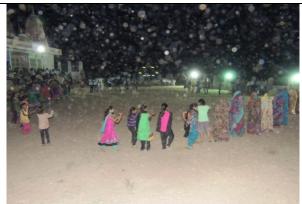

| 18/2/2015<br>To 24/2/2015 | Seven Days Special NSS Camp: Khavad  Morning Yoga Session  Inauguration of the Camp  Republic day of India with cultural activities and patriotic songs.  Gram Sabha:  Save water and its importance awareness programme  Awareness programme of cleanness and effects of garbage our health  Cleanliness of Village and Public Places  Swine flu awareness Program  Malnutrition awareness, unity and youth  Debate on Swami Vivekanda's life in School  Cultural Programs  Old Public Library Maintenance |
|---------------------------|-------------------------------------------------------------------------------------------------------------------------------------------------------------------------------------------------------------------------------------------------------------------------------------------------------------------------------------------------------------------------------------------------------------------------------------------------------------------------------------------------------------|
|---------------------------|-------------------------------------------------------------------------------------------------------------------------------------------------------------------------------------------------------------------------------------------------------------------------------------------------------------------------------------------------------------------------------------------------------------------------------------------------------------------------------------------------------------|