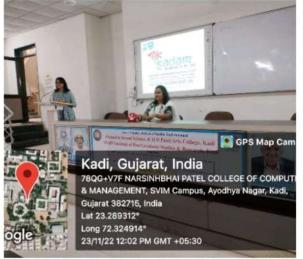

Date: 23rd November, 2022 Time: 11: 45 to 2:00 pm

Venue: Virtual Classroom of College Building

Targeted Students: B.SC.M.SC. Chemistry, Biotechnology and Microbiology, BA, B.Voc (All First Year Students)

#### WEC-KSV Orientation Acknowledgement

Dear Sir,

This is to acknowledge that the orientation program of Women Entrepreneurship Cell for our newly admitted students Semester 1 is completed on 23<sup>rd</sup> Nov 2022 11.45 am at Virtual Classroom of College Building for Targeted Students: B.SC./M.SC. Chemistry, Biotechnology, Physics, Mathematics, Microbiology, BA and B.Voc-Agriculture.